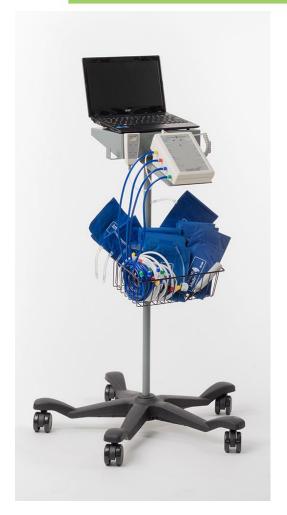

### ABI-500CL Highlights

- + PC-based system
  - + Easy staff training simple to learn and use
  - + Point & Click reporting right on the computer
- + Cuff-Link
  - ✤ 8MHz Doppler
  - Automated cuff selector no moving tubes
  - Automated inflation & deflation
- + 8.5x11 Standard Reports
  - No taping or pasting waveform strips
- + Data files easily attached to EMR records
- + 2-year warranty

#### ABI-500CL Kit – what's included:

- ✤ simpleABI Reporting Software
- + 8 port Cuff-Link<sup>™</sup> cuff selector with remote
- ✦ Sensitive 8MHz Doppler
- PPG Probe
- + 10 cuffs (2x10cm, 4x12cm, 2x12cm long, 2x2.5cm)