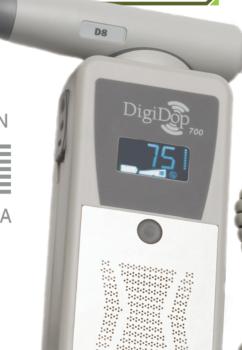

## DD-990R Table Top

**Room Filling Sound** from the large forward-facing speaker of the DD-990R. Its bright large display is easily seen across the room.

Large, Bright Display: Indicates heart rate, battery status, volume setting and signal strength.