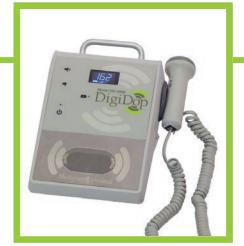

## DD-990R Table Top

**Room Filling Sound** from the large forward-facing speaker of the DD-990R. Its bright large display is easily seen across the room.

Large, Bright Display: Indicates heart rate, battery status, volume setting and signal strength.