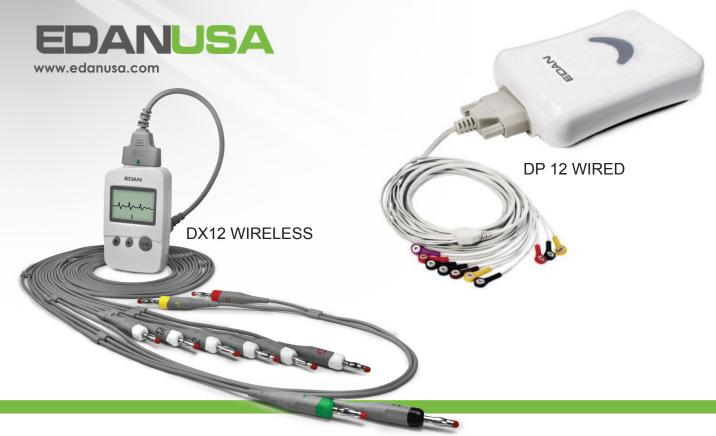

- Stress test function (Optional)
- Wireless sampling box upgrade available as SE-1515 DX