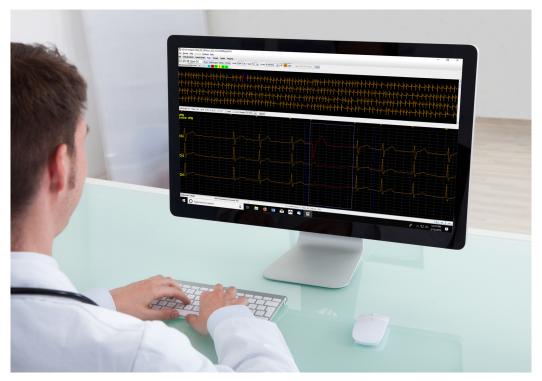

HE/LX® (Holter) Analysis Software

Enhanced AFib Beat Detection and Analysis Available in Pro and Enhanced Plus Software Levels

> 14-Day Holter Analysis

Industry Leading 3-Year Warranty

## Description

The HE/LX Holter Analysis Software and its efficient file structure on which it is built, offers the doctor's office, the scanning service, and the most demanding cardiac practice, the fastest and most user-friendly environment to reduce the time spent in producing intuitive and accurate patient results.

## **Features**

- Enhanced AFib Analysis
- Four software levels to choose from
- User friendly editing / GUI
- Customizable criteria & reports
- Flexible Licensing Options
- Remote and Network configurations
- Import data from non-NorthEast recorders
- Windows 7<sup>™</sup> and 10<sup>™</sup> compatible