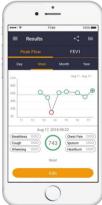

## Smart One®

Peak Flow and FFV1 now available on your Smart

Ideal in the self management of Asthma, COPD, Lung Transplant care, Cystic Fibrosis and for use in Clinical Trials

Software Development Kit (SDK) for App Developers Implemented for iOS and Android.

Source code of sample app provided.

Spirometry test: PEF, FEV1

Available with both DISPOSABLE or REUSABLE single patient turbine flowmeter

Unparalleled Accuracy Unmatched Quality! ISO 26782 Std (for spirometry parameters) ISO 23747 Std (only for the Peak Flow parameter) ATS/ERS 2005 standards

Graphic trend of Peak Flow or FEV1