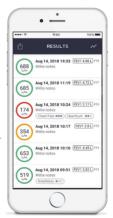

Smart One

Suitable from 3 to 93 years!

## Smart One®



Peak Flow and FFV1 now available on your Smart

Ideal in the self management of Asthma, COPD, Lung Transplant care, Cystic Fibrosis and for use in Clinical Trials

Software Development Kit (SDK) for App Developers Implemented for iOS and Android.

Source code of sample app provided.



Spirometry test: PEF, FEV1



Available with both DISPOSABLE or REUSABLE single patient turbine flowmeter

Unparalleled Accuracy Unmatched Quality! ISO 26782 Std (for spirometry parameters) ISO 23747 Std (only for the Peak Flow parameter) ATS/ERS 2005 standards







Graphic trend of Peak Flow or FEV1